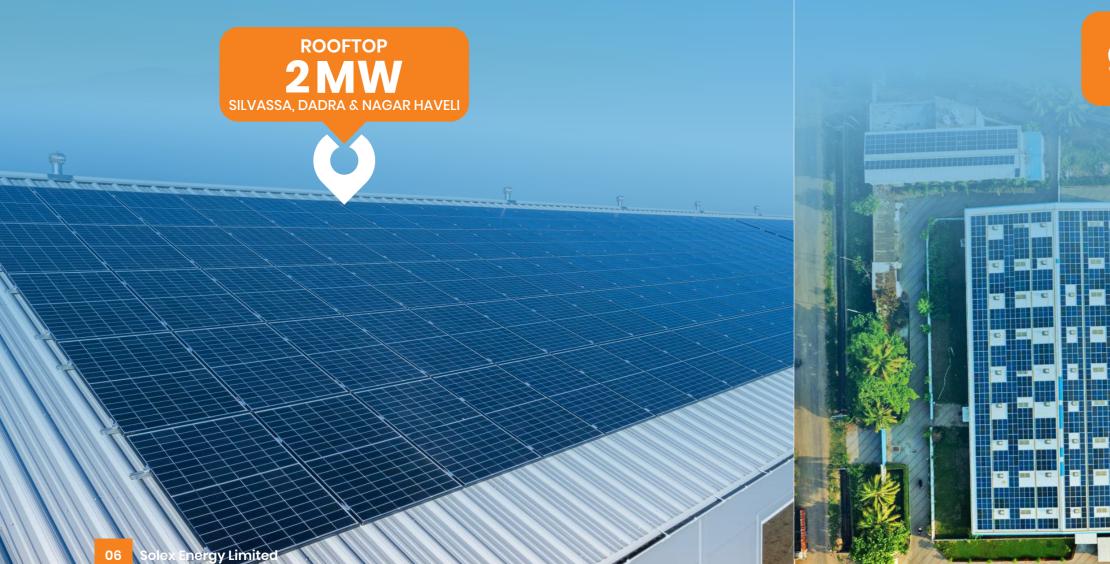

#### ROOFTOP

#### **SOLAR POWER PLANT**

Applications
TEXTILE INDUSTRY
AUTOMOBILE INDUSTRY
PROCESSING INDUSTRY
MANUFACTURING INDUSTRY
COMMERCIAL BUILDINGS
COMMON UTILITY OF RESIDENTIAL BUILDINGS

Solar plant mounted on Metal and RCC roofs with high-quality aluminium and HDGI structures, ensuring waterproofing of buildings

Solar PV modules are installed on rooftop of the building where it absorbs sunlight to convert into an electrical energy, which in turn converts to usable power with the help of inverter.