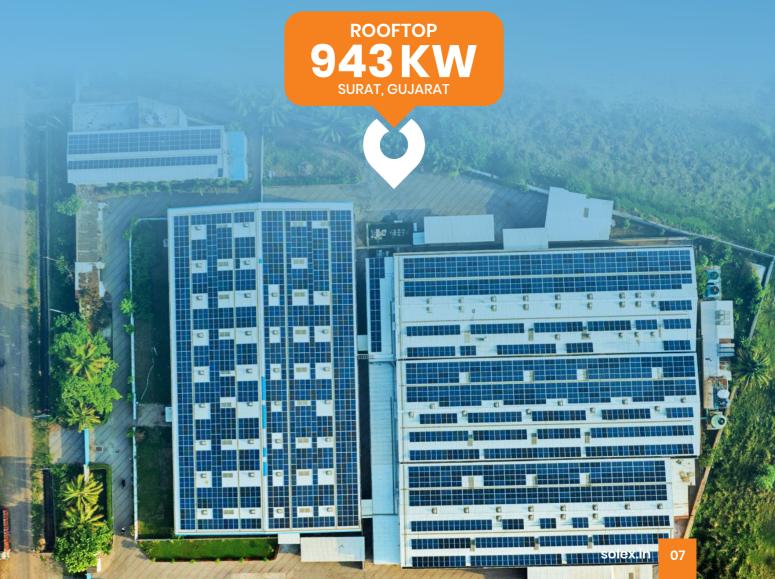

#### ROOFTOP

#### **SOLAR POWER PLANT**

Applications
TEXTILE INDUSTRY
AUTOMOBILE INDUSTRY
PROCESSING INDUSTRY
MANUFACTURING INDUSTRY
COMMERCIAL BUILDINGS
COMMON UTILITY OF RESIDENTIAL BUILDINGS

Solar plant mounted on Metal and RCC roofs with high-quality aluminium and HDGI structures, ensuring waterproofing of buildings

Solar PV modules are installed on rooftop of the building where it absorbs sunlight to convert into an electrical energy, which in turn converts to usable power with the help of inverter.