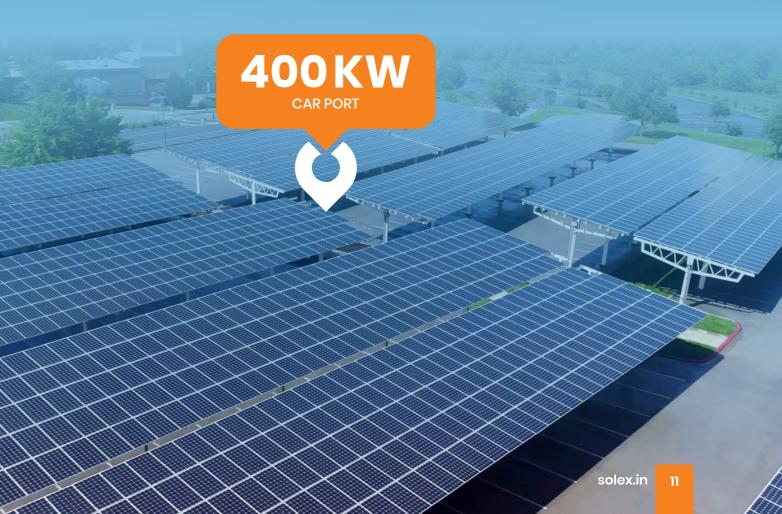

### SOLAR CARPORTS

We offer an extensive service that turns your traditional car parking area into a 'solarised' car park.

This is ideal for covering vehicles and producing clean energy without any compromise.

- COST SAVING
- UTILISATION OF SPACE WITH UTMOST EFFICIENCY
- PROTECTION FOR VEHICLES AND NATURE

Applications
PARKING LOTS
ELECTRIC VEHICLE CHARGE STATION
EDUCATIONAL INSTITUTIONS