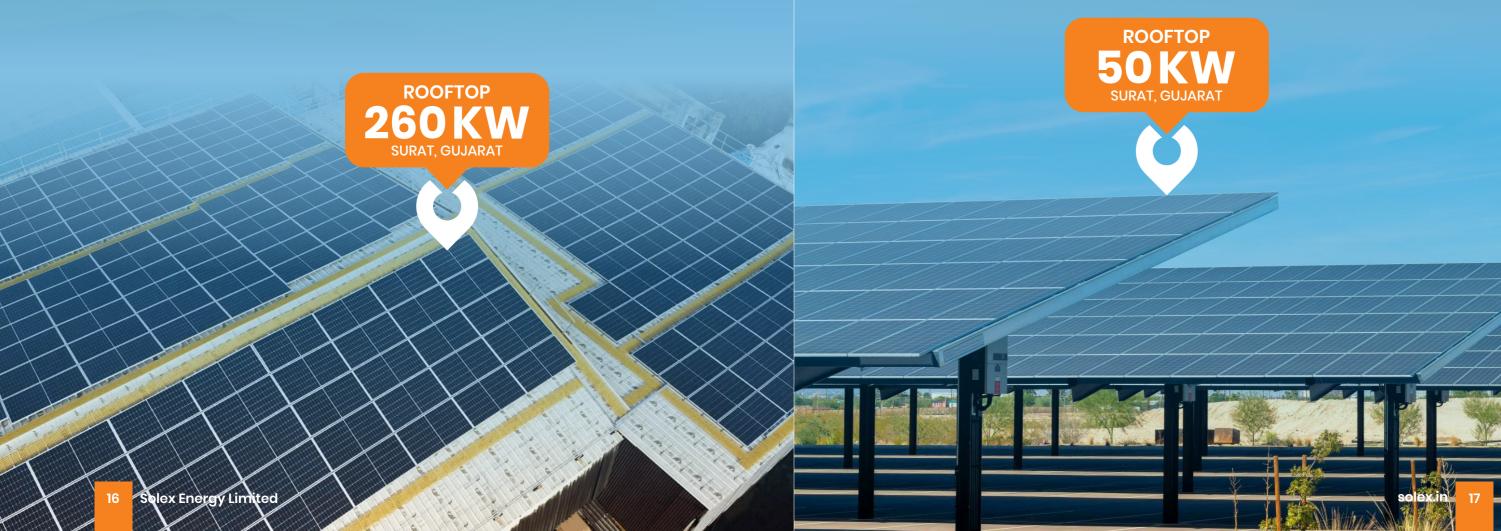

#### ROOFTOP

#### **SOLAR POWER PLANT**

Applications
TEXTILE INDUSTRY
AUTOMOBILE INDUSTRY
PROCESSING INDUSTRY
MANUFACTURING INDUSTRY
COMMERCIAL BUILDINGS
COMMON UTILITY OF RESIDENTIAL BUILDINGS

Solar plant mounted on Metal and RCC roofs with high-quality aluminium and HDGI structures, ensuring waterproofing of buildings

Solar PV modules are installed on rooftop of the building where it absorbs sunlight to convert into an electrical energy, which in turn converts to usable power with the help of inverter.