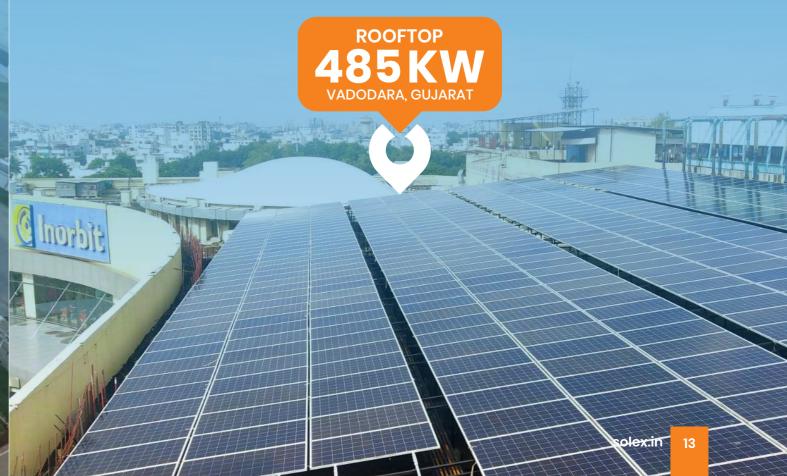

#### ROOFTOP

#### **SOLAR POWER PLANT**

Applications
TEXTILE INDUSTRY
AUTOMOBILE INDUSTRY
PROCESSING INDUSTRY
MANUFACTURING INDUSTRY
COMMERCIAL BUILDINGS
COMMON UTILITY OF RESIDENTIAL BUILDINGS

Solar plant mounted on Metal and RCC roofs with high-quality aluminium and HDGI structures, ensuring waterproofing of buildings

Solar PV modules are installed on rooftop of the building where it absorbs sunlight to convert into an electrical energy, which in turn converts to usable power with the help of inverter.