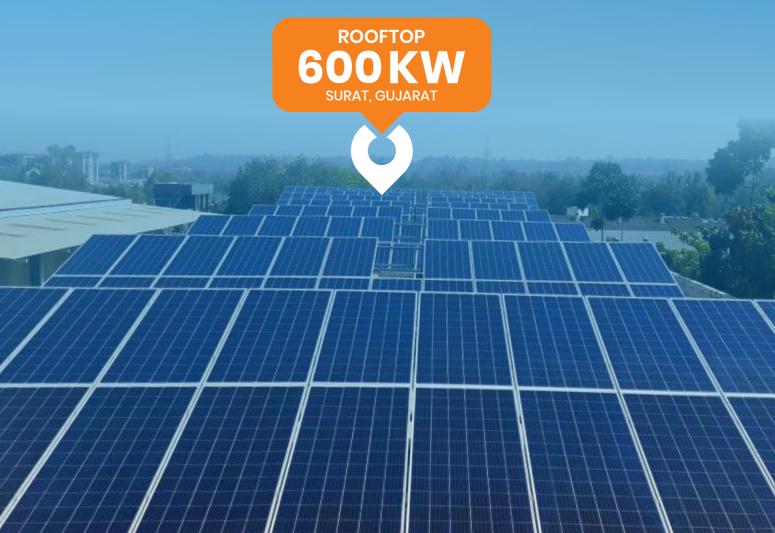

#### ROOFTOP

#### **SOLAR POWER PLANT**

Applications
TEXTILE INDUSTRY
AUTOMOBILE INDUSTRY
PROCESSING INDUSTRY
MANUFACTURING INDUSTRY
COMMERCIAL BUILDINGS
COMMON UTILITY OF RESIDENTIAL BUILDINGS

Solar plant mounted on Metal and RCC roofs with high-quality aluminium and HDGI structures, ensuring waterproofing of buildings

Solar PV modules are installed on rooftop of the building where it absorbs sunlight to convert into an electrical energy, which in turn converts to usable power with the help of inverter.