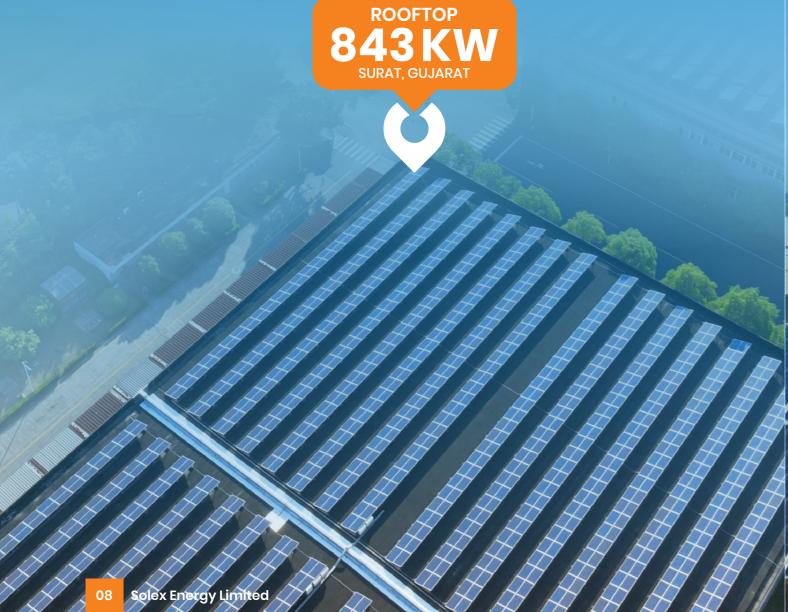

#### ROOFTOP

#### **SOLAR POWER PLANT**

Applications
TEXTILE INDUSTRY
AUTOMOBILE INDUSTRY
PROCESSING INDUSTRY
MANUFACTURING INDUSTRY
COMMERCIAL BUILDINGS
COMMON UTILITY OF RESIDENTIAL BUILDINGS

Solar plant mounted on Metal and RCC roofs with high-quality aluminium and HDGI structures, ensuring waterproofing of buildings

Solar PV modules are installed on rooftop of the building where it absorbs sunlight to convert into an electrical energy, which in turn converts to usable power with the help of inverter.