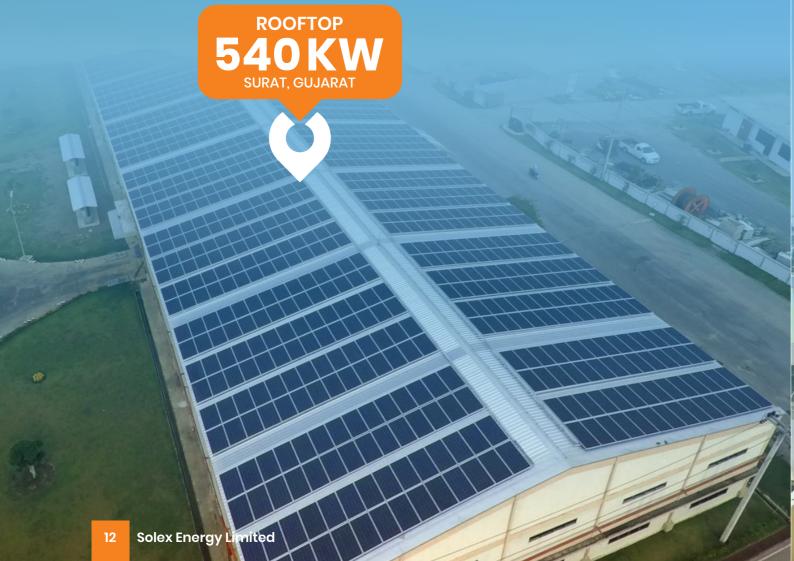

#### ROOFTOP

#### **SOLAR POWER PLANT**

Applications
TEXTILE INDUSTRY
AUTOMOBILE INDUSTRY
PROCESSING INDUSTRY
MANUFACTURING INDUSTRY
COMMERCIAL BUILDINGS
COMMON UTILITY OF RESIDENTIAL BUILDINGS

Solar plant mounted on Metal and RCC roofs with high-quality aluminium and HDGI structures, ensuring waterproofing of buildings

Solar PV modules are installed on rooftop of the building where it absorbs sunlight to convert into an electrical energy, which in turn converts to usable power with the help of inverter.