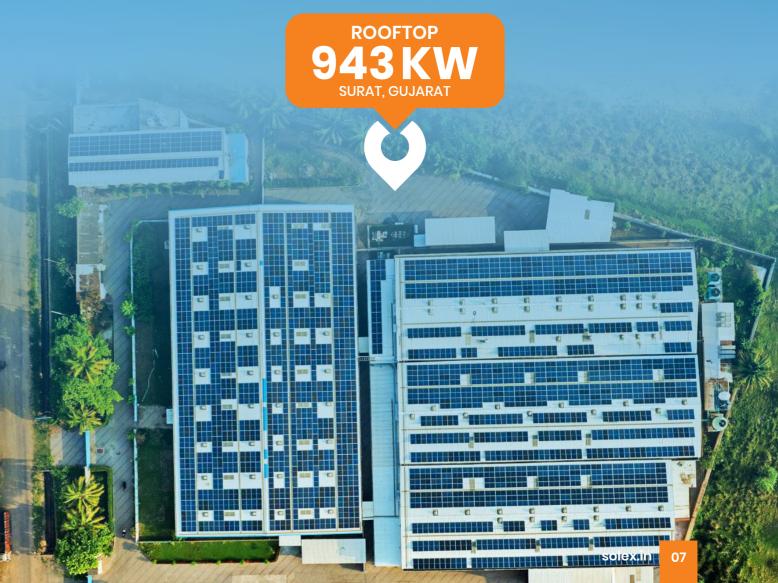

# ROOFTOP

## **SOLAR POWER PLANT**

Applications
TEXTILE INDUSTRY
AUTOMOBILE INDUSTRY
PROCESSING INDUSTRY
MANUFACTURING INDUSTRY
COMMERCIAL BUILDINGS
COMMON UTILITY OF RESIDENTIAL BUILDINGS

Solar plant mounted on Metal and RCC roofs with high-quality aluminium and HDGI structures, ensuring waterproofing of buildings

Solar PV modules are installed on rooftop of the building where it absorbs sunlight to convert into an electrical energy, which in turn converts to usable power with the help of inverter.