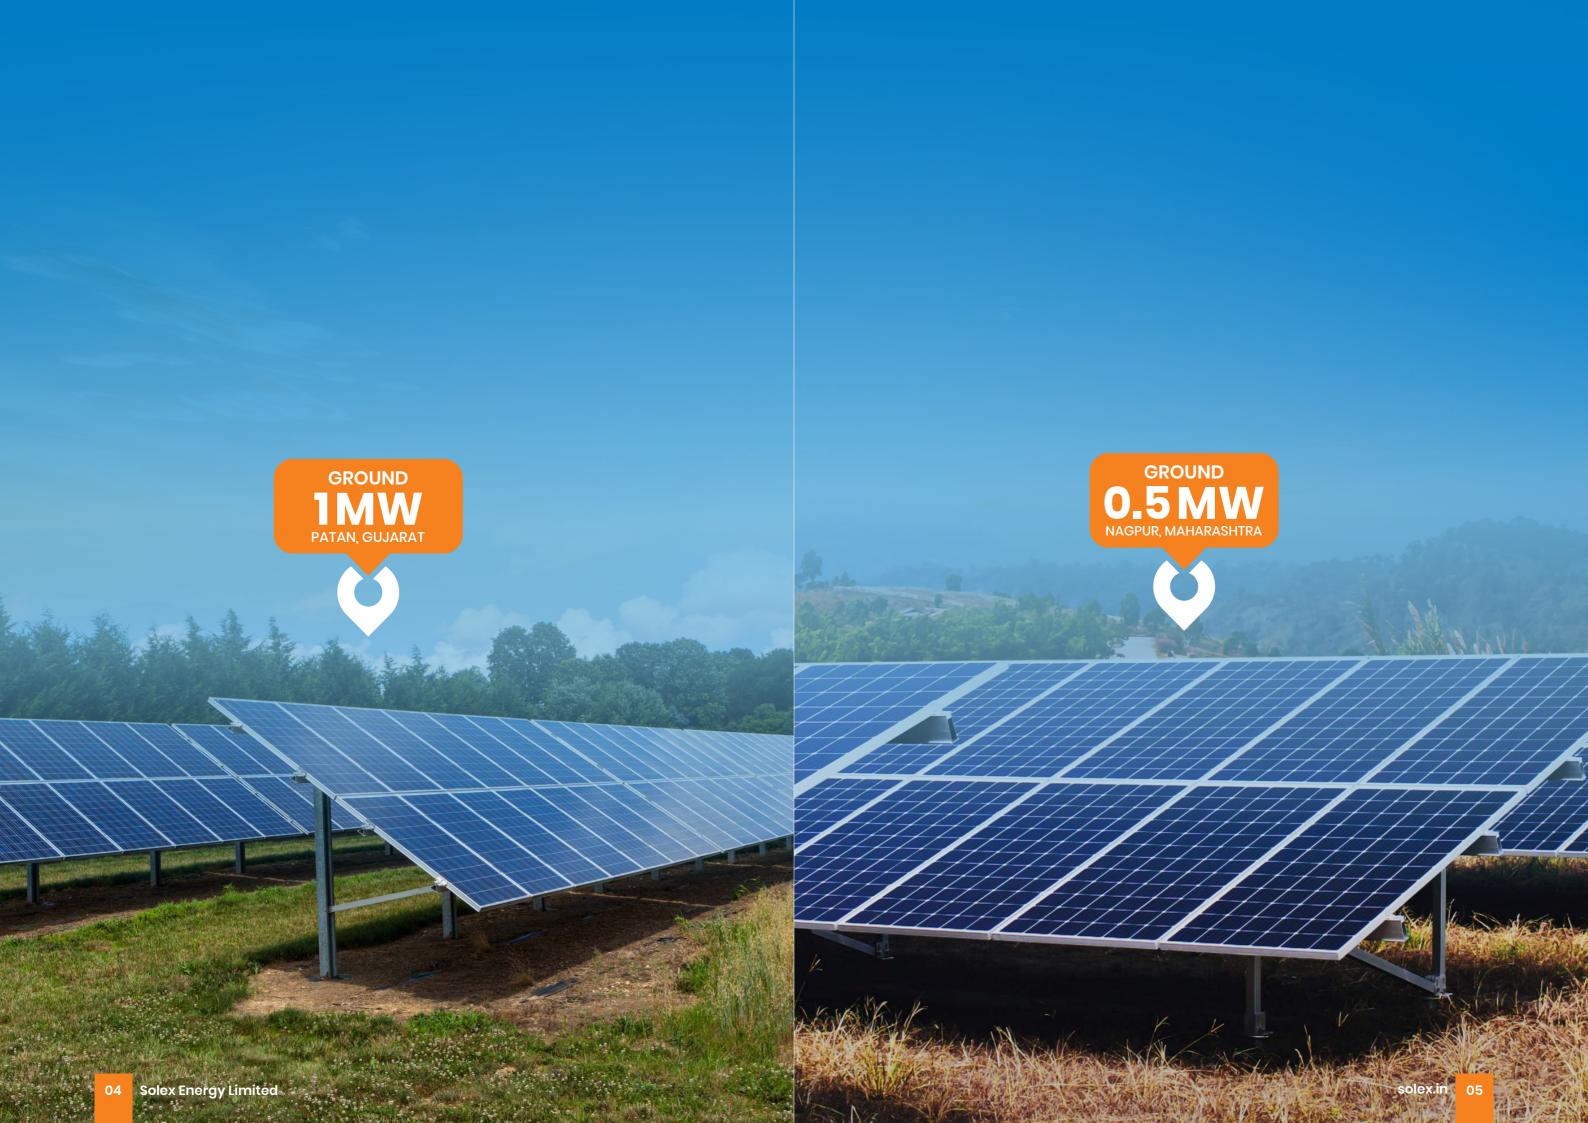

## GROUND SOLAR POWER PLANT

The wheeled power can be utilised in following methods CAPTIVE CONSUMPTION
THIRD PARTY CONSUMPTION
GROUP CAPTIVE CONSUMPTION MODE

GROUND 14.5 MW ASNAD, GUJARAT

Utility Scale Ground Mount Solutions are predominantly installed in remote locations and the generated power will get wheeled for consumptions. These projects comes under open access scheme.

Empty mass of lands ca be utilised for ground mounted solar power plants powering **Businesses and Factories** for sustainable growth