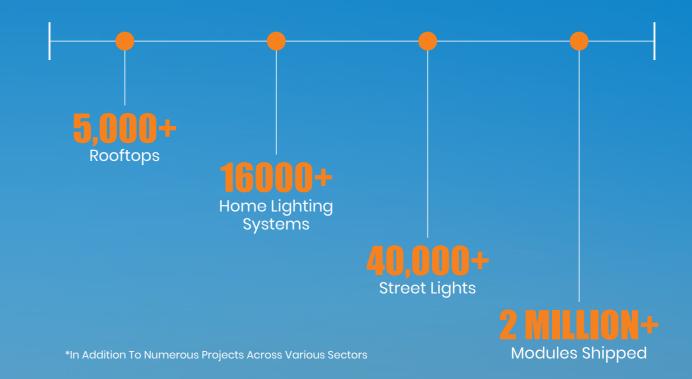

# JOURNEY

Started Manufacturing Solar Water Heaters

FY 1998-99

FY 1995-96

Established Sun Energy Systems

FY 2000-01

Started Manufacturing Of Solar Home Lighting Systems"

# THE ROAD TO A PEERLESS SUCCESS OF SOLEX

Commenced PV Module Manufacturing In Anand

FY 2007-08

Listed On NSE Emerge Solex Energy Limited

FY 2018-19

FY 2014-15

Rebranded As Solex Energy Pvt. Ltd.

# JOURNEY

Launched Tapi Series, High Efficiency MBB PV Modules & Became The Trusted OEM Partner For Global Brands

FY 2022-23

## FY 2021-22

Launch Of Global Giga Factory with 700 MW Of Solar Module Manufacturing Capacity With In-House Reliability Test Lab

## FY 2024-25

Capacity Addition To 1.5GW From 700 MW

# THE ROAD TO A PEERLESS SUCCESS OF SOLEX

Investment Of 1 Billion USD Towards Advancing Solar Technology

Cell Manufacturing Facility Upto 5 GW

Module Manufacturing Capacity Upto 15 GW

VISION 2030

Aiming Expansion Of 4 GW

Of PV Module Manufacturing

solex.in

### FY 2026-27

Exploring Expansion Into Solar Cell Manufacturing For 2 GW

Solex Energy Limited