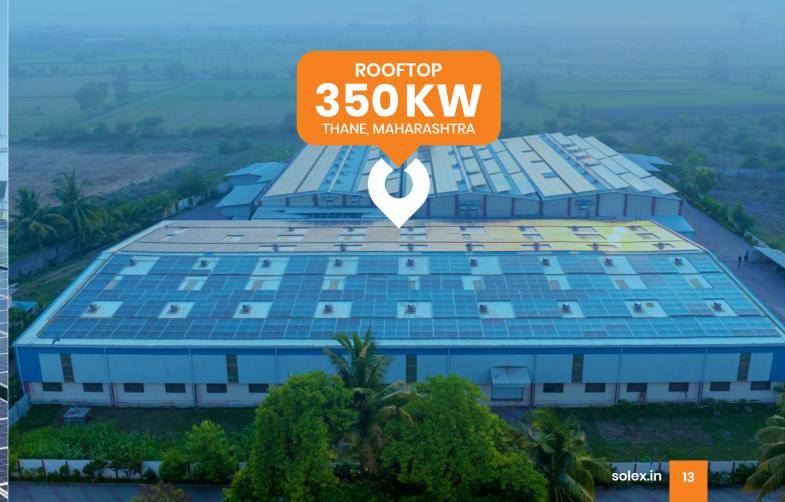

# ROOFTOP

## **SOLAR POWER PLANT**

Applications
TEXTILE INDUSTRY
AUTOMOBILE INDUSTRY
PROCESSING INDUSTRY
MANUFACTURING INDUSTRY
COMMERCIAL BUILDINGS
COMMON UTILITY OF RESIDENTIAL BUILDINGS

Solar plant mounted on Metal and RCC roofs with high-quality aluminium and HDGI structures, ensuring waterproofing of buildings

Solar PV modules are installed on rooftop of the building where it absorbs sunlight to convert into an electrical energy, which in turn converts to usable power with the help of inverter.