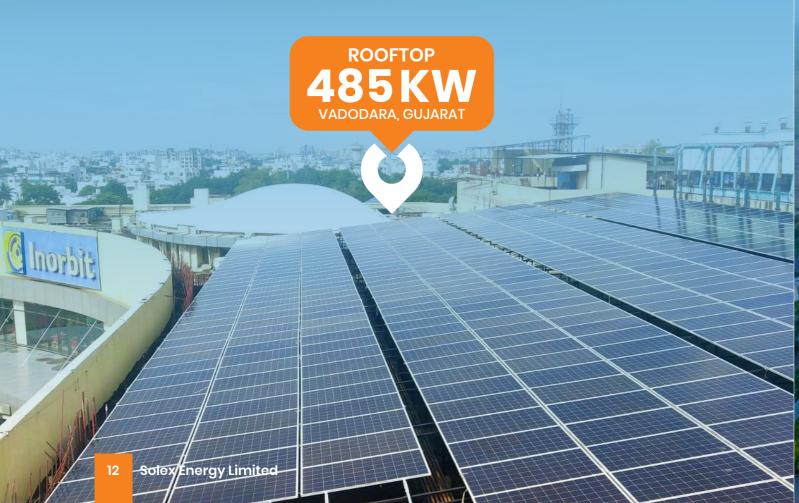

# ROOFTOP

## **SOLAR POWER PLANT**

Applications
TEXTILE INDUSTRY
AUTOMOBILE INDUSTRY
PROCESSING INDUSTRY
MANUFACTURING INDUSTRY
COMMERCIAL BUILDINGS
COMMON UTILITY OF RESIDENTIAL BUILDINGS

Solar plant mounted on Metal and RCC roofs with high-quality aluminium and HDGI structures, ensuring waterproofing of buildings

Solar PV modules are installed on rooftop of the building where it absorbs sunlight to convert into an electrical energy, which in turn converts to usable power with the help of inverter.