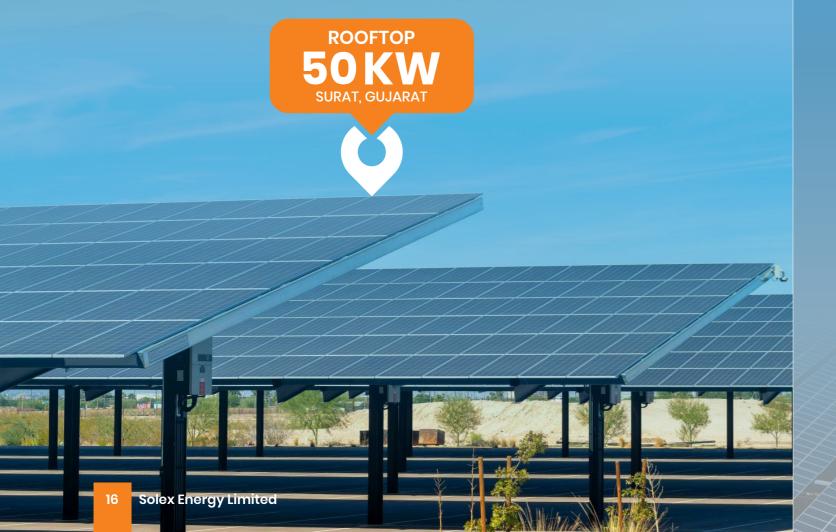

# ROOFTOP

## **SOLAR POWER PLANT**

Applications
TEXTILE INDUSTRY
AUTOMOBILE INDUSTRY
PROCESSING INDUSTRY
MANUFACTURING INDUSTRY
COMMERCIAL BUILDINGS
COMMON UTILITY OF RESIDENTIAL BUILDINGS

Solar plant mounted on Metal and RCC roofs with high-quality aluminium and HDGI structures, ensuring waterproofing of buildings

Solar PV modules are installed on rooftop of the building where it absorbs sunlight to convert into an electrical energy, which in turn converts to usable power with the help of inverter.