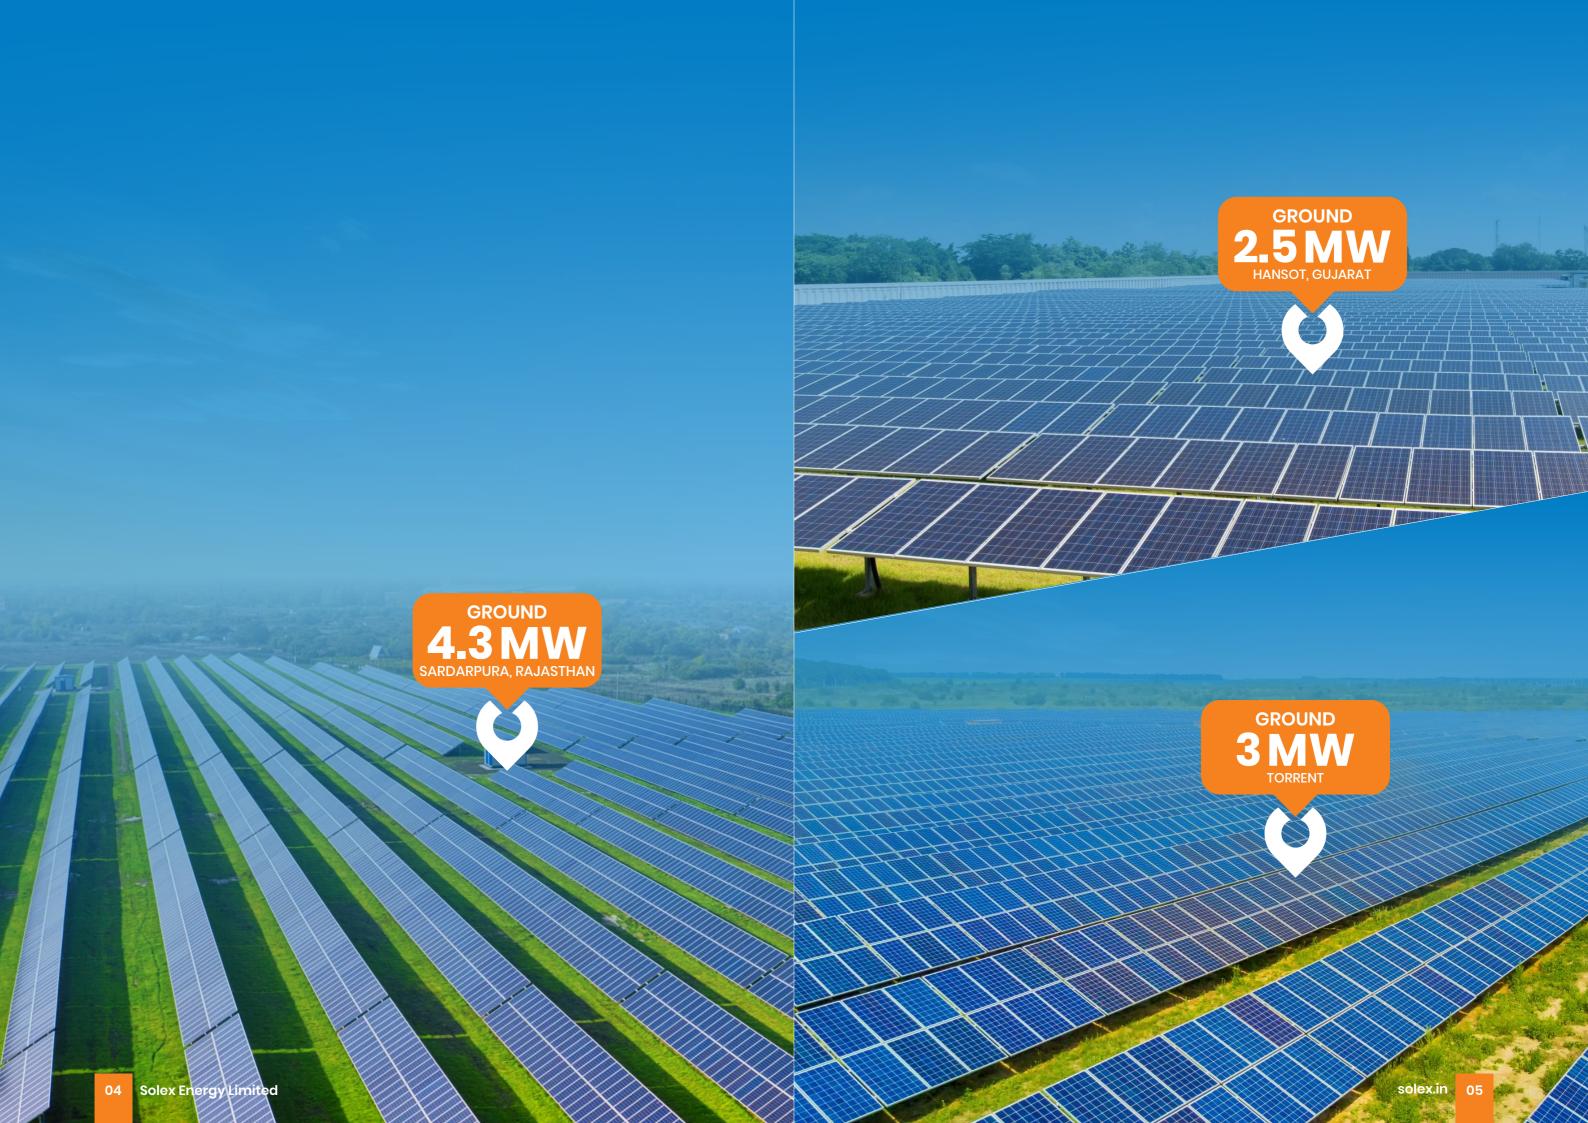

## GROUND SOLAR POWER PLANT

The wheeled power can be utilised in following methods CAPTIVE CONSUMPTION
THIRD PARTY CONSUMPTION
GROUP CAPTIVE CONSUMPTION MODE

GROUND 14.5 MW ASNAD, GUJARAT

Utility Scale Ground Mount Solutions are predominantly installed in remote locations and the generated power will get wheeled for consumptions. These projects comes under open access scheme.

Empty mass of lands ca be utilised for ground mounted solar power plants powering **Businesses and Factories** for sustainable growth