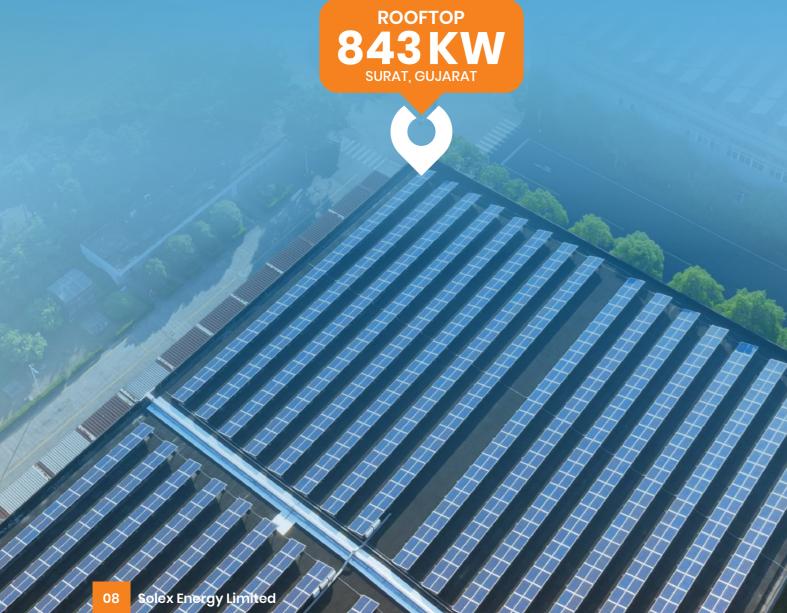

# ROOFTOP

## **SOLAR POWER PLANT**

Applications
TEXTILE INDUSTRY
AUTOMOBILE INDUSTRY
PROCESSING INDUSTRY
MANUFACTURING INDUSTRY
COMMERCIAL BUILDINGS
COMMON UTILITY OF RESIDENTIAL BUILDINGS

Solar plant mounted on Metal and RCC roofs with high-quality aluminium and HDGI structures, ensuring waterproofing of buildings

Solar PV modules are installed on rooftop of the building where it absorbs sunlight to convert into an electrical energy, which in turn converts to usable power with the help of inverter.