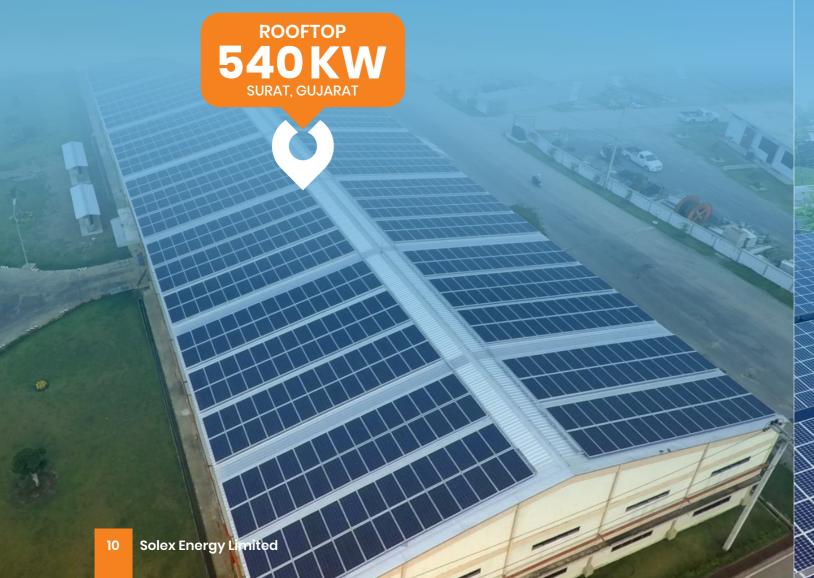

# ROOFTOP

## **SOLAR POWER PLANT**

Applications
TEXTILE INDUSTRY
AUTOMOBILE INDUSTRY
PROCESSING INDUSTRY
MANUFACTURING INDUSTRY
COMMERCIAL BUILDINGS
COMMON UTILITY OF RESIDENTIAL BUILDINGS

Solar plant mounted on Metal and RCC roofs with high-quality aluminium and HDGI structures, ensuring waterproofing of buildings

Solar PV modules are installed on rooftop of the building where it absorbs sunlight to convert into an electrical energy, which in turn converts to usable power with the help of inverter.