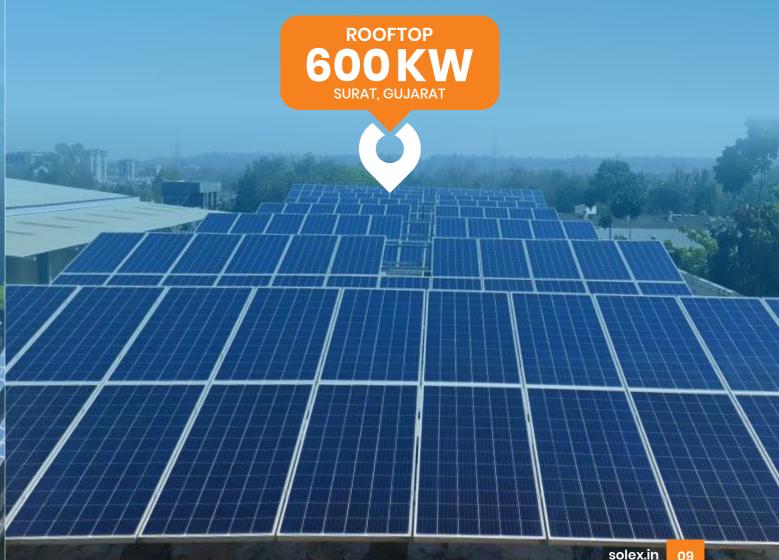

# ROOFTOP

## **SOLAR POWER PLANT**

Applications
TEXTILE INDUSTRY
AUTOMOBILE INDUSTRY
PROCESSING INDUSTRY
MANUFACTURING INDUSTRY
COMMERCIAL BUILDINGS
COMMON UTILITY OF RESIDENTIAL BUILDINGS

Solar plant mounted on Metal and RCC roofs with high-quality aluminium and HDGI structures, ensuring waterproofing of buildings

Solar PV modules are installed on rooftop of the building where it absorbs sunlight to convert into an electrical energy, which in turn converts to usable power with the help of inverter.