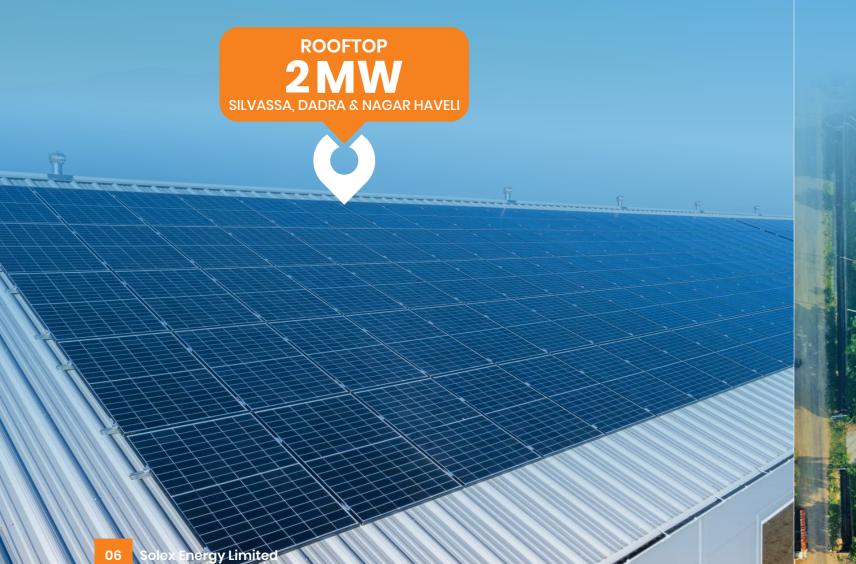

# ROOFTOP

## **SOLAR POWER PLANT**

Applications
TEXTILE INDUSTRY
AUTOMOBILE INDUSTRY
PROCESSING INDUSTRY
MANUFACTURING INDUSTRY
COMMERCIAL BUILDINGS
COMMON UTILITY OF RESIDENTIAL BUILDINGS

Solar plant mounted on Metal and RCC roofs with high-quality aluminium and HDGI structures, ensuring waterproofing of buildings

Solar PV modules are installed on rooftop of the building where it absorbs sunlight to convert into an electrical energy, which in turn converts to usable power with the help of inverter.